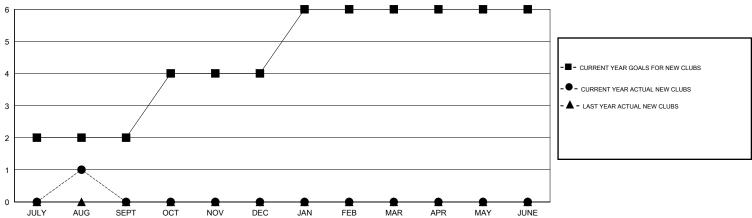

## District 316 A

Results as of: 8/31/2016

GMT: ER GURUNATHAN LOCATION INDIA GMT CA 6

|                       |                  | Clubs     |                  |                  |  |  |
|-----------------------|------------------|-----------|------------------|------------------|--|--|
| RESULTS FOR 2016-2017 |                  |           |                  |                  |  |  |
| QUARTER               | NEW CLUB<br>GOAL | NEW CLUBS | DROPPED<br>CLUBS | NET<br>GAIN/LOSS |  |  |
| JULY/AUG/SEPT         | 2                | 1         | 0                | 1                |  |  |
| OCT/NOV/DEC           | 2                | 0         | 0                | 0                |  |  |
| JAN/FEB/MAR           | 2                | 0         | 0                | 0                |  |  |
| APR/MAY/JUNE          | 0                | 0         | 0                | 0                |  |  |

## GOALS AND ACTUAL NEW CLUBS CUMULATIVE

| -■-  | CURRENT YEAR GOALS FOR NEW |
|------|----------------------------|
| MEMB | FRS                        |

- ● - CURRENT YEAR ACTUAL MEMBERS

- ▲ - LAST YEAR ACTUAL MEMBERS