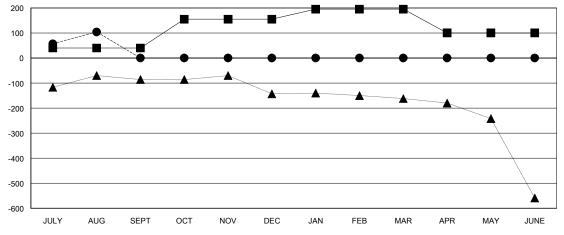

|                       |                    | Members                             |                    |                  |  |  |
|-----------------------|--------------------|-------------------------------------|--------------------|------------------|--|--|
| RESULTS FOR 2016-2017 |                    |                                     |                    |                  |  |  |
| QUARTER               | NEW MEMBER<br>GOAL | CHARTER AND<br>NEW MEMBERS<br>ADDED | DROPPED<br>MEMBERS | NET<br>GAIN/LOSS |  |  |
| JULY/AUG/SEPT         | 40                 | 205                                 | 101                | 104              |  |  |
| OCT/NOV/DEC           | 115                | 0                                   | 0                  | 0                |  |  |
| JAN/FEB/MAR           | 40                 | 0                                   | 0                  | 0                |  |  |
| APR/MAY/JUNE          | -95                | 0                                   | 0                  | 0                |  |  |

## GOALS AND ACTUAL NEW CLUBS CUMULATIVE

| -■-  | CURRENT YEAR GOALS FOR NEW |
|------|----------------------------|
| MEMB | FRS                        |

- ● - CURRENT YEAR ACTUAL MEMBERS

- ▲ - LAST YEAR ACTUAL MEMBERS